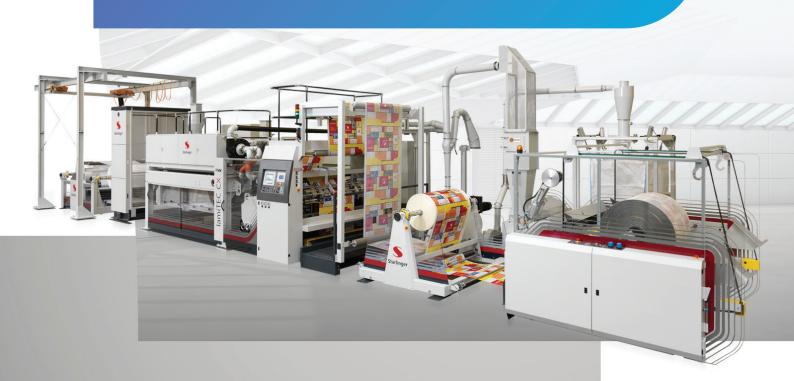

## **TECHNOLOGY AND CAPACITY**

The company is equipped with cutting-edge machinery from STARLINGER, Austria for manufacturing block bottom bags, featuring precise process control.

The Company's state-of-the-art tapeline infrastructure is from LOHIA, featuring imported dies, melt pumps, a beta gauge system (an online monitoring system), and a synchronized winding machine. The weaving machinery is also from LOHIA, combined with a computerized CWM controller that provides accurate data & insights for analysis and high quality results.