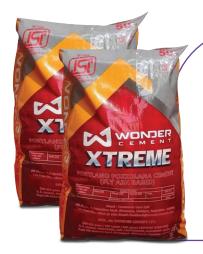

#### **AD Star Bags**

Block Bottom Bags are moisture-resistant and have high tensile strength. The bag is mostly used in the cement industry. The bags are environment friendly and can be used to store a variety of commodities such as rice, wheat, sugar, pet foods, fertilizers, and chemicals. We specialize in different kinds of finishes including metalized and holographic for both glossy and matt products.