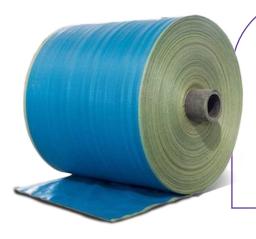

#### PP Woven Fabric Roll (Coated/Uncoated)

We manufacture a wide range of high-quality unlaminated and laminated PP fabrics as per our customers' requirements. Lamination is done using the highest-quality of machinery and raw materials. UV additives are also used depending on the customer's requirements. These fabrics are used for a variety of applications like storing food grains, fertilizers, sand, and other materials.