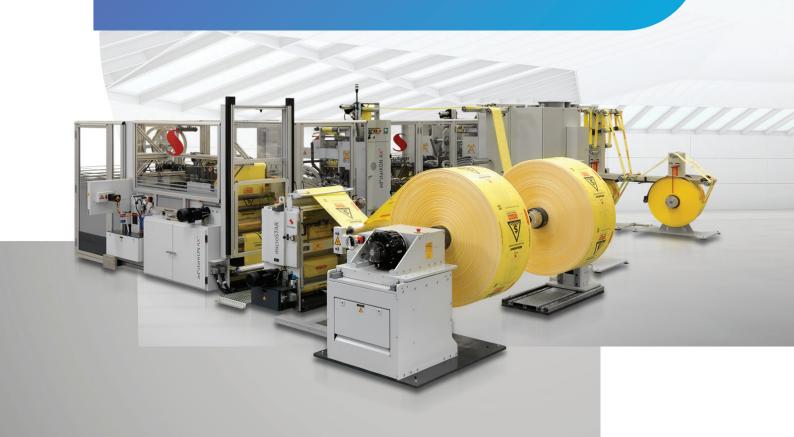

## **TECHNOLOGY AND CAPACITY**

The company is equipped with cutting-edge machinery from STARLINGER, Austria for manufacturing block bottom bags, featuring precise process control.

The Company's state-of-the-art tapeline infrastructure is from LOHIA, featuring imported dies, melt pumps, a beta gauge system (an online monitoring system), and a synchronized winding machine. The weaving machinery is also from LOHIA, combined with a computerized CWM controller that provides accurate data & insights for analysis and high quality results.