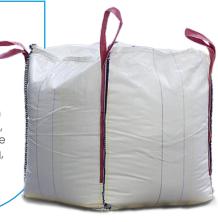

### FIBC Bags/ Jumbo Bags

A Flexible Intermediate Bulk Container (FIBC), or jumbo bag, is an economical and ideal solution for the storage and transportation of powdered, granulated, and bulk products. These bags have a load capacity ranging from 500 kg to 3000 kg, with a safety factor of 5:1 or 6:1.