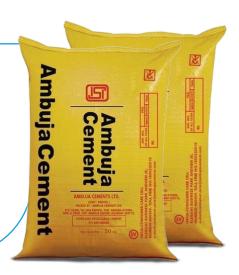

#### **AD Star Bags**

Block Bottom Bags are moisture-resistant and have high tensile strength. The bag is mostly used in the cement industry. The bags are environment friendly and can be used to store a variety of commodities such as rice, wheat, sugar, pet foods, fertilizers, and chemicals. We specialize in different kinds of finishes including metalized and holographic for both glossy and matt products.